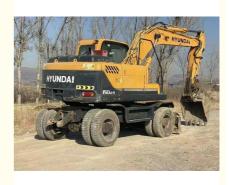

# Good Running Condition Used Wheel Excavator Hyundai 150-9 220LC-9s 210-9 215-7 60-7 300LC-9s

5-8 work days

• Operation Weight: 6.5t Transport Package: Container Or Flat Rack Or Bulk Ship HYUNDAI • Trademark: • HS Code: 84295212 • Bucket Capacity: 1.0~1.5m<sup>3</sup> 110kw • Power: • Highlight: Hyundai 150-9 220LC-9s Used Excavator, Good Running Condition Wheel Excavator, Hyundai Wheel Excavator

#### Basic Info.

| Model NO.         | HYUNDAI 150-9                  | Product Description               |
|-------------------|--------------------------------|-----------------------------------|
| Bucket Capacity   | 1.0~1.5m <sup>3</sup>          | Product Description               |
| Size              | Medium-Sized                   |                                   |
| Certification     | ISO9001: 2000                  | Product description               |
| Condition         | Used                           | Used Crawler Excavator HYUNDAI    |
| Hydraulic Pump    | Hyundai                        |                                   |
| Operation Weight  | 6.5t                           | 150-9                             |
| Power             | 110kw                          | Machine Runs and Works Great      |
| Transport Package | Container or Flat Rack or Bulk | 100% Work Ready                   |
|                   | Ship                           | Regularly maintained and serviced |
| Specification     | Medium                         |                                   |
| Trademark         | HYUNDAI                        | Low Hours Worked                  |
| Origin            | China                          | Year model is 90% New             |
| HS Code           | 84295212                       | Good Engine Transmissions         |

Hydraulics Tracks

No Oil Leaking

Machine very Good and Clean

**Excellent Working Condition** 

Located in Shanghai City China

Hot! ! ! Good Running Condition Used Wheel Excavator Hyundai 150-9 220LC-9s 210-9 215-7 60-7 300LC-9s