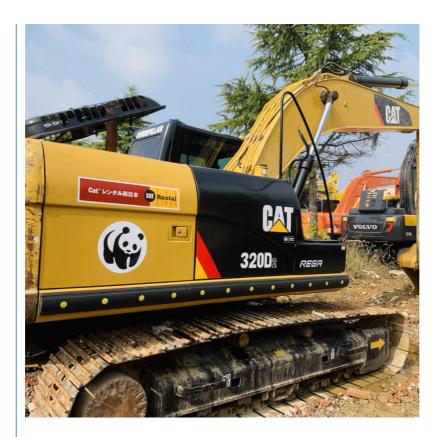

### **Product Description**

Cat 320d Caterpillar Hydraulic Medium Inject Excavator Operating Weight 20t Used Excavators Cat320

### **Product Specification**

0.08 M3 • Bucket Capacity: Used Condition: . Hours: 0-2000 China · Location: CAT Manufacturer: • Max Digging Depth: 6 M

· Model: Used Excavator Machine

· Year: 2021

Original Paint • Color: Hydraulic Excavator • Type: