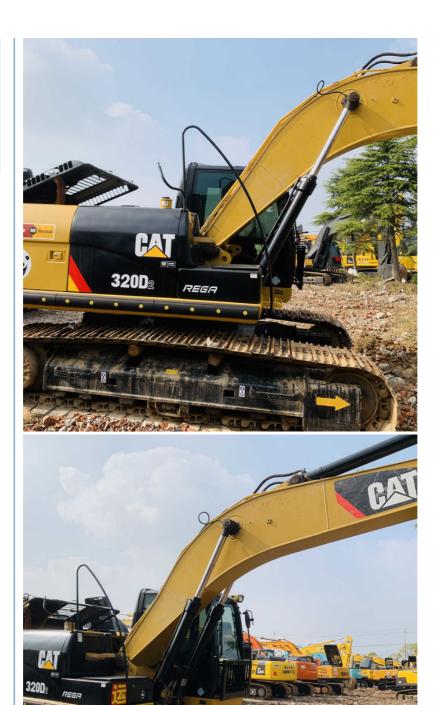

### **Product Specification**

0.08 M3 • Bucket Capacity: Used Condition: . Hours: 0-2000 China · Location: CAT Manufacturer: • Max Digging Depth: 6 M

· Model: Used Excavator Machine

· Year: 2021

Original Paint • Color: Hydraulic Excavator • Type:

### **Product Description**

Cat 320d Caterpillar Hydraulic Medium Inject Excavator Operating Weight 20t Used Excavators Cat320