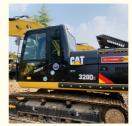

### **Product Specification**

0.08 M3 • Bucket Capacity: Used Condition: . Hours: 0-2000 China · Location: CAT Manufacturer: • Max Digging Depth: 6 M

· Model: Used Excavator Machine

· Year: 2021

Original Paint • Color: Hydraulic Excavator • Type:

### **Product Description**

Cat 320d Caterpillar Hydraulic Medium Inject Excavator Operating Weight 20t Used Excavators Cat320