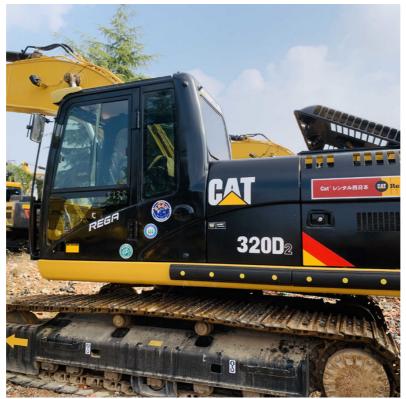

### **Product Description**

Cat 320d Caterpillar Hydraulic Medium Inject Excavator Operating Weight 20t Used Excavators Cat320

### **Product Specification**

0.08 M3 • Bucket Capacity: Used Condition: . Hours: 0-2000 China · Location: CAT Manufacturer: • Max Digging Depth: 6 M

· Model: Used Excavator Machine

· Year: 2021

Original Paint • Color: Hydraulic Excavator • Type: