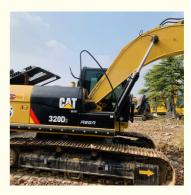

### **Product Description**

Cat 320d Caterpillar Hydraulic Medium Inject Excavator Operating Weight 20t Used Excavators Cat320

### **Product Specification**

0.08 M3 • Bucket Capacity: Used Condition: . Hours: 0-2000 China · Location: CAT Manufacturer: • Max Digging Depth: 6 M

· Model: Used Excavator Machine

· Year: 2021

Original Paint • Color: Hydraulic Excavator • Type: