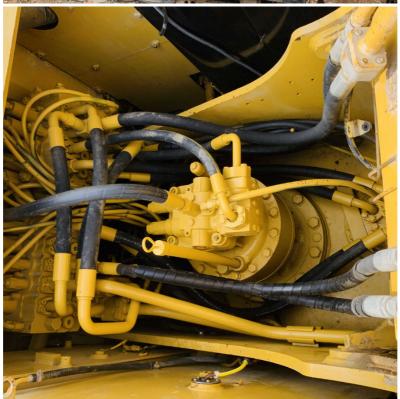

## Production Detail

Wide range of applications: Due to its excellent performance and ease of operation, the Cat 336D2 hydraulic excavator is widely used in various engineering projects such as mine mining, highway construction, and water conservancy projects.