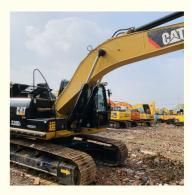

### **Product Description**

Cat 320d Caterpillar Hydraulic Medium Inject Excavator Operating Weight 20t Used Excavators Cat320

### **Product Specification**

0.08 M3 • Bucket Capacity: Used Condition: . Hours: 0-2000 China · Location: CAT Manufacturer: • Max Digging Depth: 6 M

· Model: Used Excavator Machine

· Year: 2021

Original Paint • Color: Hydraulic Excavator • Type: