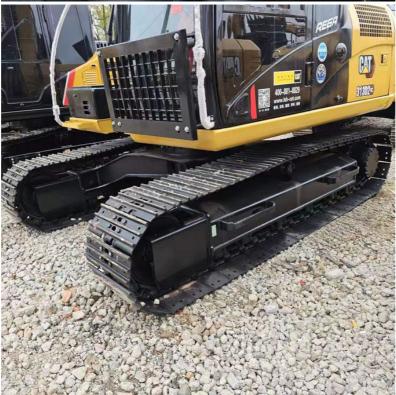

### **Product Specification**

0.08 M3 • Bucket Capacity: Used Condition: . Hours: 0-2000 China · Location: CAT Manufacturer: • Max Digging Depth: 6 M

· Model: Used Excavator Machine

· Year: 2021

Original Paint • Color: Hydraulic Excavator • Type: